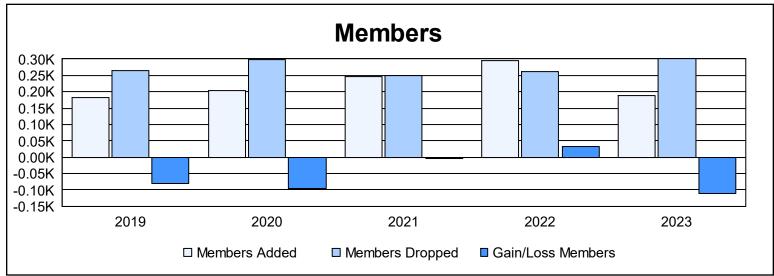

District 5M 9 As of June 2023 Cumulative

| Year      | New<br>Clubs | Dropped<br>Clubs | Gain/<br>Loss<br>Clubs | New<br>Members | Charter<br>Members | Reinstate<br>Members | Transfer<br>Members | Total<br>Member<br>Added | Total<br>Members<br>Dropped | Gain/<br>Loss<br>Members |
|-----------|--------------|------------------|------------------------|----------------|--------------------|----------------------|---------------------|--------------------------|-----------------------------|--------------------------|
| 2018-2019 | 0            | 1                | -1                     | 152            | 3                  | 17                   | 11                  | 183                      | 264                         | -81                      |
| 2019-2020 | 0            | 3                | -3                     | 153            | 11                 | 15                   | 24                  | 203                      | 298                         | -95                      |
| 2020-2021 | 2            | 1                | 1                      | 139            | 75                 | 13                   | 20                  | 247                      | 250                         | -3                       |
| 2021-2022 | 2            | 2                | 0                      | 206            | 63                 | 9                    | 16                  | 294                      | 262                         | 32                       |
| 2022-2023 | 1            | 3                | -2                     | 153            | 24                 | 6                    | 5                   | 188                      | 300                         | -112                     |
| Average   | 1            | 2                | -1                     | 161            | 35                 | 12                   | 15                  | 223                      | 275                         | -52                      |