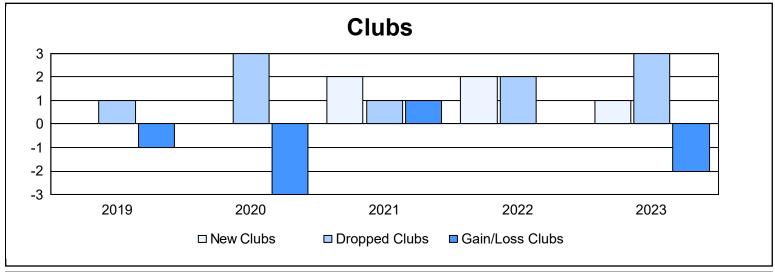

District 5M 9 As of June 2023 Cumulative

| Year      | New<br>Clubs | Dropped<br>Clubs | Gain/<br>Loss<br>Clubs | New<br>Members | Charter<br>Members | Reinstate<br>Members | Transfer<br>Members | Total<br>Member<br>Added | Total<br>Members<br>Dropped | Gain/<br>Loss<br>Members |
|-----------|--------------|------------------|------------------------|----------------|--------------------|----------------------|---------------------|--------------------------|-----------------------------|--------------------------|
| 2018-2019 | 0            | 1                | -1                     | 152            | 3                  | 17                   | 11                  | 183                      | 264                         | -81                      |
| 2019-2020 | 0            | 3                | -3                     | 153            | 11                 | 15                   | 24                  | 203                      | 298                         | -95                      |
| 2020-2021 | 2            | 1                | 1                      | 139            | 75                 | 13                   | 20                  | 247                      | 250                         | -3                       |
| 2021-2022 | 2            | 2                | 0                      | 206            | 63                 | 9                    | 16                  | 294                      | 262                         | 32                       |
| 2022-2023 | 1            | 3                | -2                     | 153            | 24                 | 6                    | 5                   | 188                      | 300                         | -112                     |
| Average   | 1            | 2                | -1                     | 161            | 35                 | 12                   | 15                  | 223                      | 275                         | -52                      |